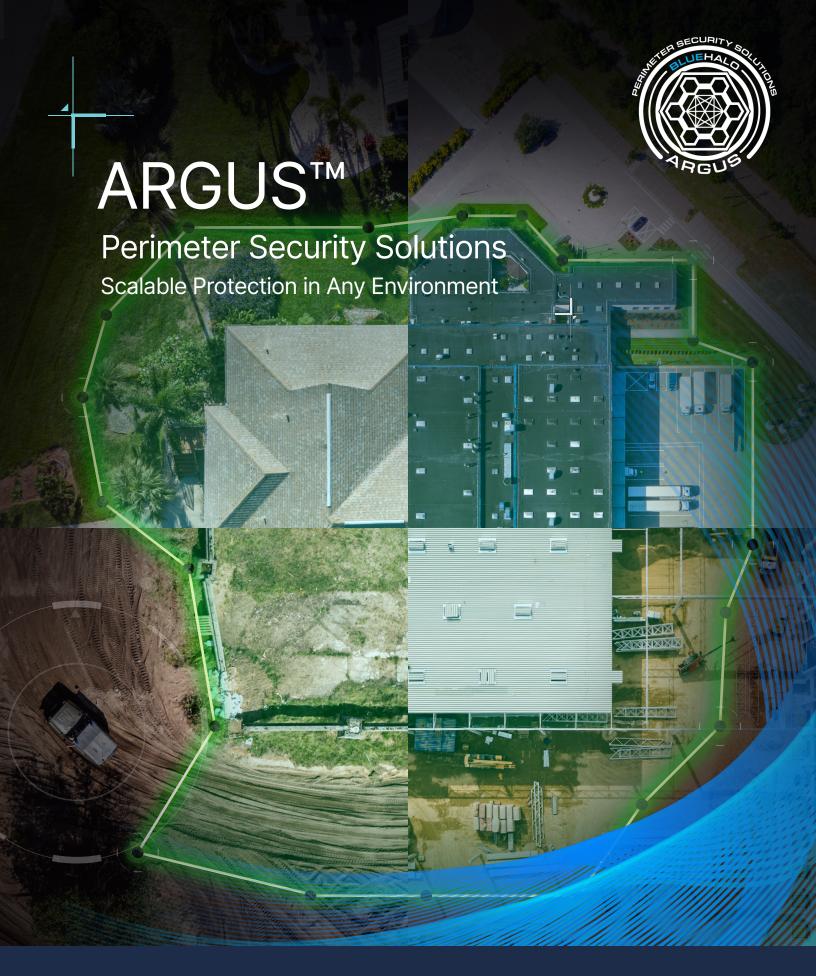

# ARGUS™

## Perimeter Security Solutions

Originally developed for US defense agencies and law enforcement, ARGUS provides unattended and reliable protection for commercial and government sites, as well as critical infrastructure. Turnkey ARGUS products can be deployed and scaled as needed starting day one of site construction, or can be integrated with existing security systems.