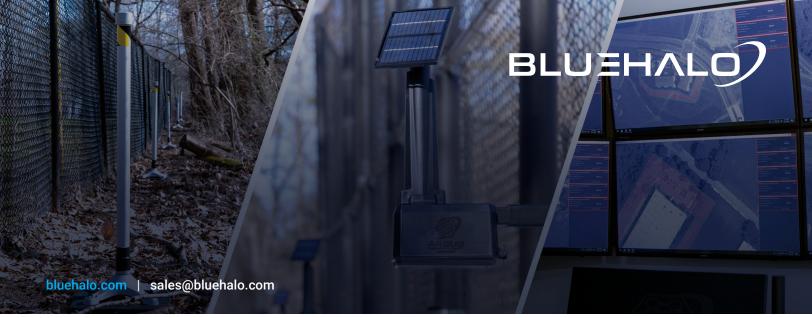

#### **Permanent Operations and Residential**

For permanent installations, solar-powered ARGUS Guardians and Optical Break Beams are low-maintenance sensors that provide single or multi-layer detection. Sites can be enhanced with access control systems, integrated with cameras, and populated with personnel tracking systems for increased functionality. Covert ARGUS LuxGuard and Wall-Mount Sensors combine the wireless technology with elegant design for facility or residential security.

#### **ARGUSView Software**

The ARGUS Platform includes integrated software for local and remote site monitoring. A map-based user interface displays all sensors and accessories, and streamlines alert handling. ARGUS Enterprise is a highly scalable, cloud-based solution for multi-site operation and data analytics.