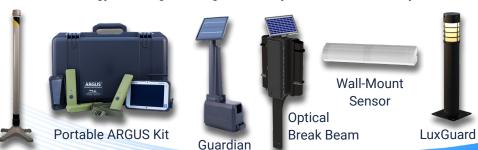

ARGUS provides a full suite of sensors and services for construction and temporary security deployments without existing infrastructure. The system installs wirelessly, and ARGUS Poles provide a flexible perimeter for rapid adaptation to changing conditions. The Portable ARGUS Kit is equipped to secure and monitor a temporary asset or location discretely within a few minutes utilizing small form factor Mobile Nodes.

#### **Permanent Operations and Residential**

For permanent installations, solar-powered ARGUS Guardians and Optical Break Beams are low-maintenance sensors that provide single or multi-layer detection. Sites can be enhanced with access control systems, integrated with cameras, and populated with personnel tracking systems for increased functionality. Covert ARGUS LuxGuard and Wall-Mount Sensors combine the wireless technology with elegant design for facility or residential security.